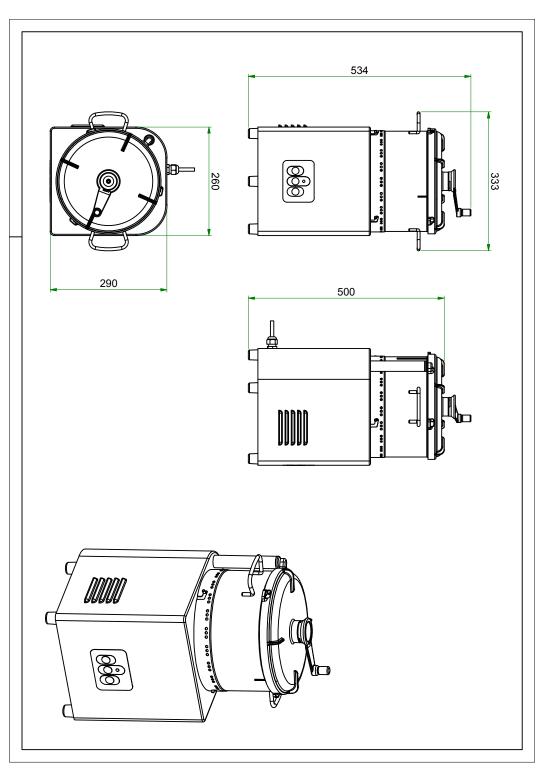

Net Weight [kg]

Technical drawing

#### Technical parameters

| Cutter 5l                                |          |                                                                                             |
|------------------------------------------|----------|---------------------------------------------------------------------------------------------|
| Model                                    | SAP Code | 00013737                                                                                    |
|                                          |          |                                                                                             |
| <b>1. SAP Code:</b> 00013737             |          | <b>13. Loading:</b><br>230 V / 1N - 50 Hz                                                   |
| <b>2. Net Width [mm]:</b> 260            |          | <b>14. Device capacity [l]:</b> 5.00                                                        |
| <b>3. Net Depth [mm]:</b> 290            |          | <b>15. Control type:</b><br>Mechanical 24 V: Start, stop, puls                              |
| <b>4. Net Height [mm]:</b> 500           |          | <b>16. Safety cover:</b> polycarbonate with squeegee                                        |
| <b>5. Net Weight [kg]:</b> 23.50         |          | <b>17. Safety element:</b><br>lid microswitch                                               |
| <b>6. Gross Width [mm]:</b> 340          |          | <b>18. Number of revolutions / min:</b> 1400                                                |
| <b>7. Gross depth [mm]:</b> 385          |          | <b>19. Safety Microswitch:</b><br>Yes                                                       |
| <b>8. Gross Height [mm]:</b><br>755      |          | <b>20. Start /stop:</b><br>Yes                                                              |
| <b>9. Gross Weight [kg]:</b> 25.50       |          | <b>21. Standard equipment for device:</b> smooth knife included in the price of the machine |
| <b>10. Device type:</b><br>Electric unit |          | <b>22. Additional information:</b> possibility to order perforated and serrated knife       |
| L1. Material:<br>Stainless steel         |          | <b>23. Unmountable bowl:</b><br>Yes                                                         |
| <b>1.140</b>                             |          | <b>24. Suitable operations:</b><br>Chopping, whipping and kneading                          |